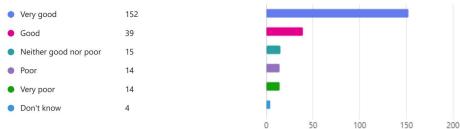

## St Leonard's Practice - Friends & Family Feedback - November 2024





2. OPTIONAL - Please tell us the reason for your answer or suggest one thing we could do to improve our service to patients

Latest Responses

"Basic service expectations were met."

"When I was poorly I saw the nurse she was very empathic and understanding 100... "

"Long waiting time to speak to a dr. Sometimes it has been roughly 1 month wait."

37 respondents (25%) answered appointments for this question.

able to make one appointment

helpful staff contacting the surgery practice long to wait Telephone appointments

reception staff week care appointments

week Telephone appointments

appointment system Dr GP

appointment system Dr GP

appointments and more face times for those appointments